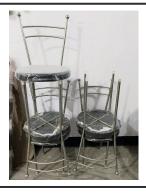

### **Chairs**

Manufactured by Birendra Group Industries! Custom Cusion designs with different colours and different frames are available here.

₹1,500/pcs.